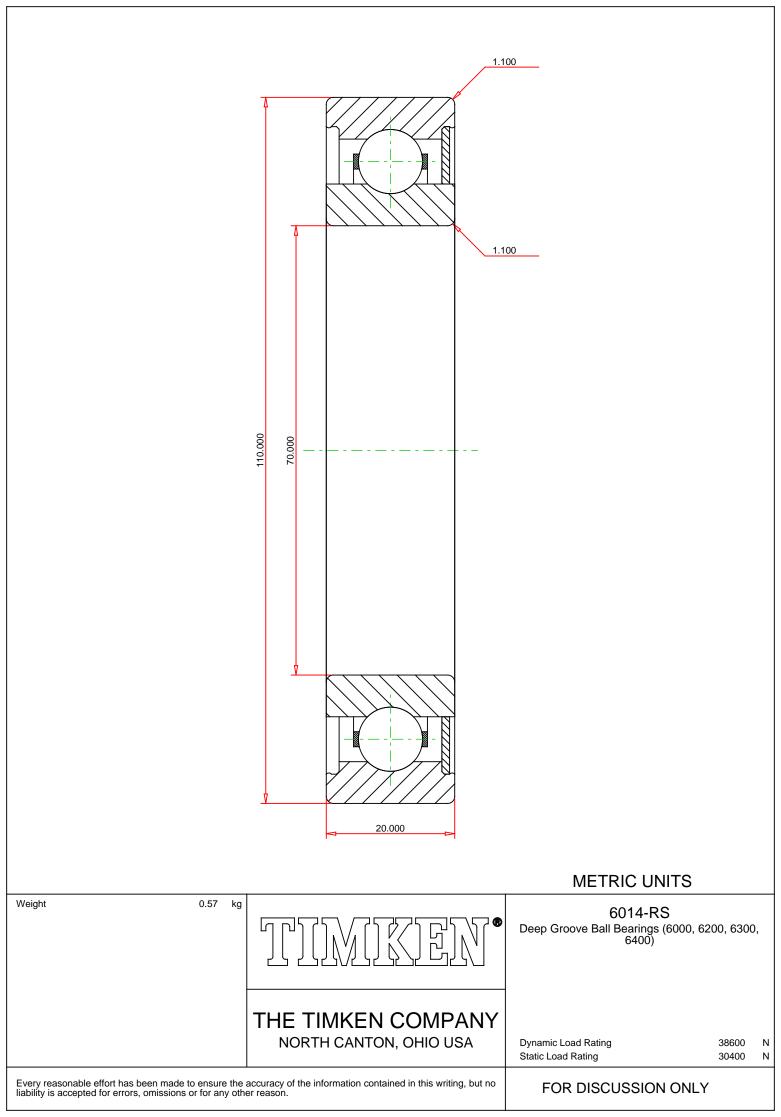

## Specifications | Dimensions | Basic Load Ratings | Factors

| Specifications – |                           |                  |  |  |
|------------------|---------------------------|------------------|--|--|
|                  | Clearance                 | C0 (Normal)      |  |  |
|                  | Bore Size d               | 70.000 mm        |  |  |
|                  |                           |                  |  |  |
|                  | Features                  | One Contact Seal |  |  |
|                  | Bearing Type              | Standard DGBB    |  |  |
|                  | Weight                    | 0.57 Kg          |  |  |
|                  | Manufacturing Part Number | 6014RS           |  |  |

## Dimensions

110.000 mm

|                      |                          |           | 8/25/2021   Page 2 of 2 |  |
|----------------------|--------------------------|-----------|-------------------------|--|
|                      | Outside Ring Width B     | 20.000 mm |                         |  |
|                      | Radius Rs min            | 1.100 mm  |                         |  |
|                      |                          |           |                         |  |
| Basic Load Ratings – |                          |           |                         |  |
|                      |                          |           |                         |  |
|                      | Cr - Dynamic Load Rating | 38.6 kN   |                         |  |
|                      | COr - Static Load Rating | 30.4 kN   |                         |  |
|                      |                          |           |                         |  |
| Factors –            |                          |           |                         |  |
|                      |                          |           |                         |  |
|                      | Grease Reference Speed   | 6400 rpm  |                         |  |
|                      | Oil Reference Speed      | 9300 rpm  |                         |  |
|                      |                          |           |                         |  |